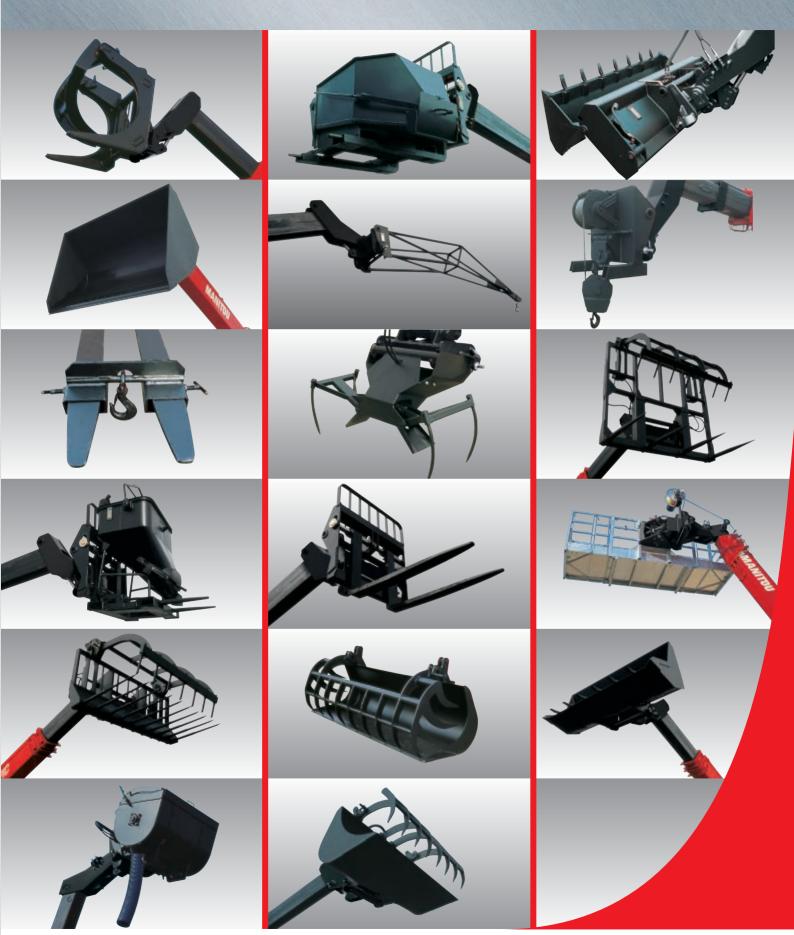

## **Agriculture**

**BUCKET WITH GRAB** 

**MANURE FORKS** (with and without grab)

**FBG** 

**BALE FORK** (square bales)

**SILAGE UNLOADER & DISTRIBUTOR** 

**CBA** with rotor

### **Construction - Public works**

#### **BUCKETS**

CONCRETE SKIPS

**CB 4X1** 

**CONCRETE MIXER BUCKET** 

FLOATING FORKS

Frame leveller 10°/10°

FORK MOUNTED ADJUSTABLE HOOK JIB

**HYDRAULIC WINCH** 

**Garbage bale** 

**WASTE BUCKET** 

#### **SIDE SHIFT CARRIAGE**

## **Other equipment**

FORK CARRIAGE AND EXTENSION

**AERIAL WORK PLATFORM** (for compatible models)

**ROAD SWEEPER** 

OTHER EQUIPMENT CUSTOMISED TO ORDER

**EARTHMOVING HOE** 

**EARTHMOVING BLADE** 

HYDRAULIC PICK-UP HITCH

Adjustable hook

**ELECTRONIC FITTINGS** Hydraulic and electric

**Braking and tilting bucket** 

**Trailer lighting** 