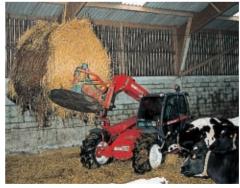

## **Agriculture**

**BUCKET WITH GRAB** 

**MANURE FORKS** (with and without grab)

**FBG** 

**BALE FORK** (square bales)

**SILAGE UNLOADER & DISTRIBUTOR** 

**CBA** with rotor