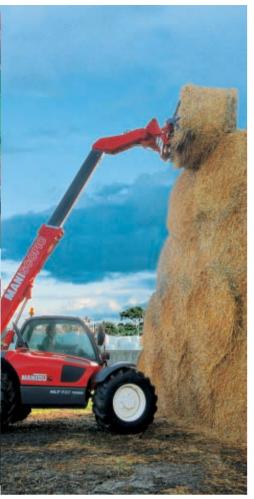

## **Agriculture**

**BUCKET WITH GRAB** 

**MANURE FORKS** (with and without grab)

**FBG** 

**BALE FORK** (square bales)

**SILAGE UNLOADER & DISTRIBUTOR** 

**CBA** with rotor