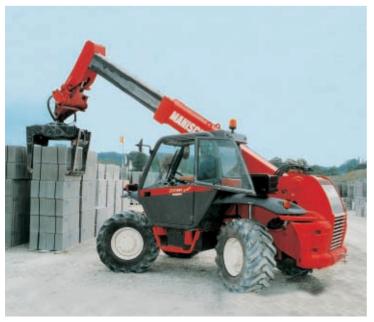

#### **BUCKETS**

CONCRETE SKIPS

**CB 4X1** 

**CONCRETE MIXER BUCKET** 

FLOATING FORKS

Frame leveller 10°/10°

FORK MOUNTED ADJUSTABLE HOOK JIB

**HYDRAULIC WINCH** 