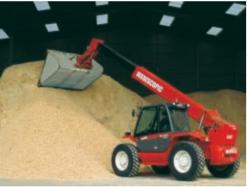

#### **BUCKETS**

CONCRETE SKIPS

**CB 4X1** 

**CONCRETE MIXER BUCKET** 

FLOATING FORKS

Frame leveller 10°/10°

FORK MOUNTED ADJUSTABLE HOOK JIB

**HYDRAULIC WINCH** 