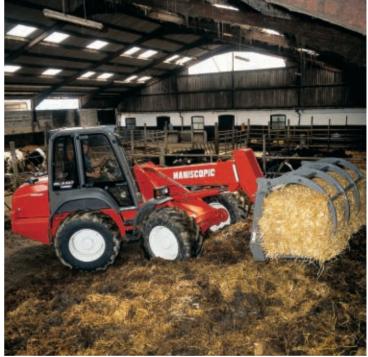

## **Agriculture**

**BUCKET WITH GRAB** 

**MANURE FORKS** (with and without grab)

**FBG** 

**BALE FORK** (square bales)

**SILAGE UNLOADER & DISTRIBUTOR** 

**CBA** with rotor