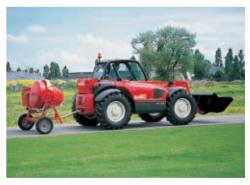

## **Agriculture**

**BUCKET WITH GRAB** 

**MANURE FORKS** (with and without grab)

**FBG** 

**BALE FORK** (square bales)

**SILAGE UNLOADER & DISTRIBUTOR** 

**CBA** with rotor