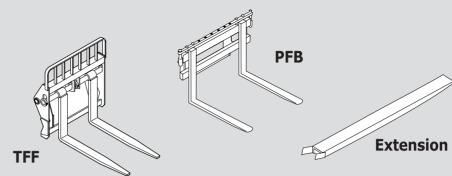

## **Agriculture**

**BUCKET WITH GRAB** 

**MANURE FORKS** (with and without grab)

**FBG** 

**BALE FORK** (square bales)

**SILAGE UNLOADER & DISTRIBUTOR** 

**CBA** with rotor