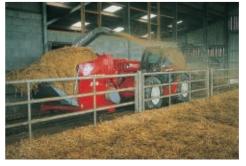

## **Agriculture**

**BUCKET WITH GRAB** 

**MANURE FORKS** (with and without grab)

**FBG** 

**BALE FORK** (square bales)

**SILAGE UNLOADER & DISTRIBUTOR** 

**CBA** with rotor