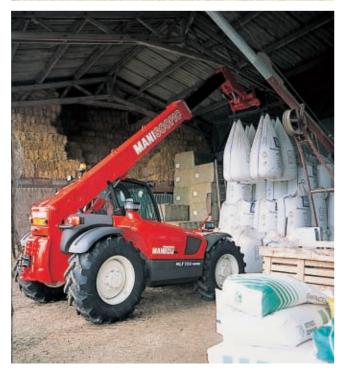

## **Agriculture**

**BUCKET WITH GRAB** 

**MANURE FORKS** (with and without grab)

**FBG** 

**BALE FORK** (square bales)

**SILAGE UNLOADER & DISTRIBUTOR** 

**CBA** with rotor