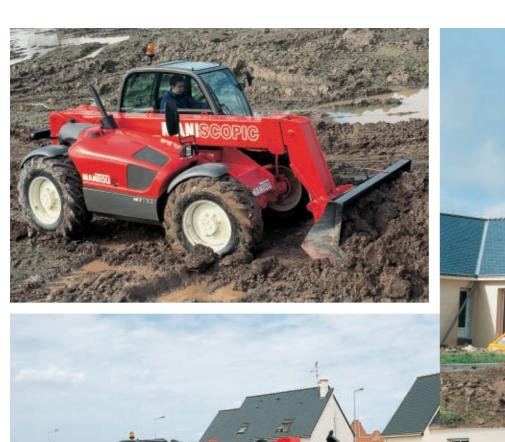

#### **BUCKETS**

CONCRETE SKIPS

**CB 4X1** 

**CONCRETE MIXER BUCKET** 

FLOATING FORKS

Frame leveller 10°/10°

FORK MOUNTED ADJUSTABLE HOOK JIB

**HYDRAULIC WINCH** 