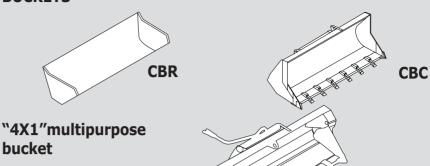

#### **BUCKETS**

CONCRETE SKIPS

**CB 4X1** 

**CONCRETE MIXER BUCKET** 

FLOATING FORKS

Frame leveller 10°/10°

FORK MOUNTED ADJUSTABLE HOOK JIB

**HYDRAULIC WINCH** 