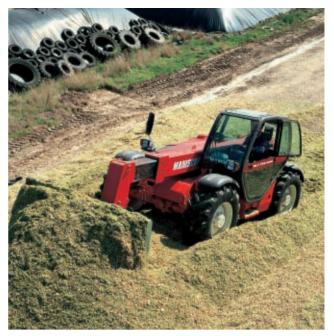

## **Agriculture**

**BUCKET WITH GRAB** 

**MANURE FORKS** (with and without grab)

**FBG** 

**BALE FORK** (square bales)

**SILAGE UNLOADER & DISTRIBUTOR** 

**CBA** with rotor