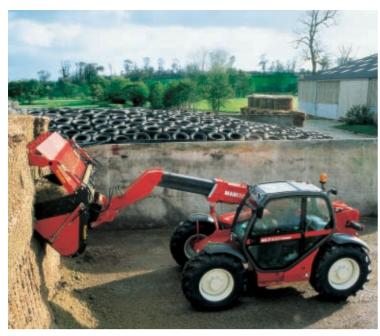

## **Agriculture**

**BUCKET WITH GRAB** 

**MANURE FORKS** (with and without grab)

**FBG** 

**BALE FORK** (square bales)

**SILAGE UNLOADER & DISTRIBUTOR** 

**CBA** with rotor