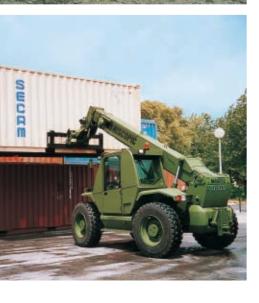

## MANISCOPIC

## **Equipments**































## **Agriculture**





**BUCKET WITH GRAB** 



**MANURE FORKS** (with and without grab)





**FBG** 

**BALE FORK** (square bales)







**SILAGE UNLOADER & DISTRIBUTOR** 





**CBA** with rotor























### **Construction - Public works**

#### **BUCKETS**



CONCRETE SKIPS



**CB 4X1** 

**CONCRETE MIXER BUCKET** 





FLOATING FORKS

Frame leveller 10°/10°

































FORK MOUNTED ADJUSTABLE HOOK JIB





**HYDRAULIC WINCH** 









**Garbage bale** 

**WASTE BUCKET** 



#### **SIDE SHIFT CARRIAGE**













## **Other equipment**

FORK CARRIAGE AND EXTENSION



**AERIAL WORK PLATFORM** (for compatible models)



**ROAD SWEEPER** 



OTHER EQUIPMENT CUSTOMISED TO ORDER

**EARTHMOVING HOE** 

**EARTHMOVING BLADE** 



HYDRAULIC PICK-UP HITCH



Adjustable hook



**ELECTRONIC FITTINGS** Hydraulic and electric



**Braking and tilting bucket** 



**Trailer lighting** 

#### Manitou, material handling world leader

Inventor of the rough terrain forklift truck, Manitou offers today the most comprehensive range to meet all specific handling and personal lifting requirements :



Telescopic trucks

MANISCOPIC

Rough terrain and semi industrial masted trucks

**MANITOU** 

Access equipment

**MANIACCESS** 

Compact telescopic handler

Twisco

Truck mounted forklifts

MANITRANSIT

Backhoe/Loader wi