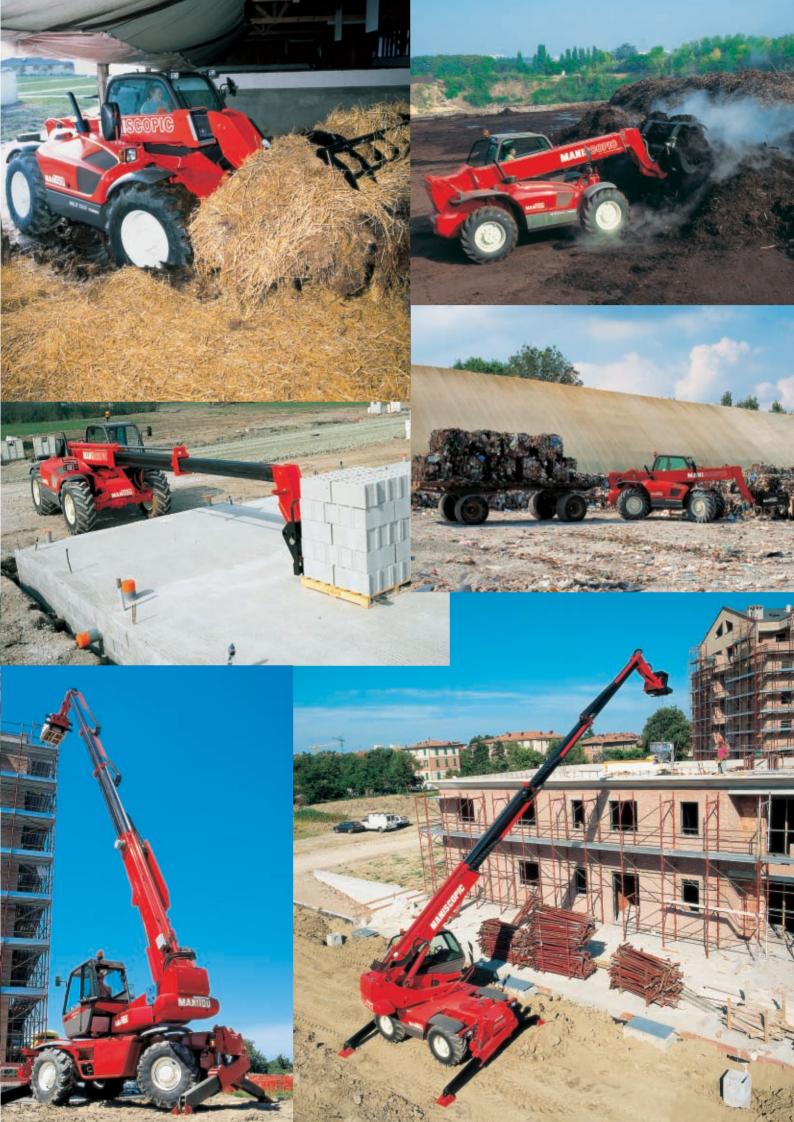

#### Manitou, material handling world leader

Inventor of the rough terrain forklift truck, Manitou offers today the most comprehensive range to meet all specific handling and personal lifting requirements :

Telescopic trucks

MANISCOPIC

Rough terrain and semi industrial masted trucks

**MANITOU** 

Access equipment

**MANIACCESS** 

Compact telescopic handler

Twisco

Truck mounted forklifts

MANITRANSIT

Backhoe/Loader with telescopic boom

MANIHOE

Swinging arm and articulated wheeled loaders

MANILOADER

Electric pallet trucks and electric stackers

MANILEC