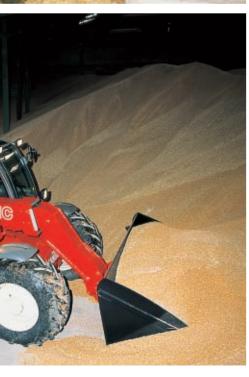

#### **BUCKETS**

CONCRETE SKIPS

**CB 4X1** 

**CONCRETE MIXER BUCKET** 

FLOATING FORKS

Frame leveller 10°/10°

FORK MOUNTED ADJUSTABLE HOOK JIB

**HYDRAULIC WINCH** 