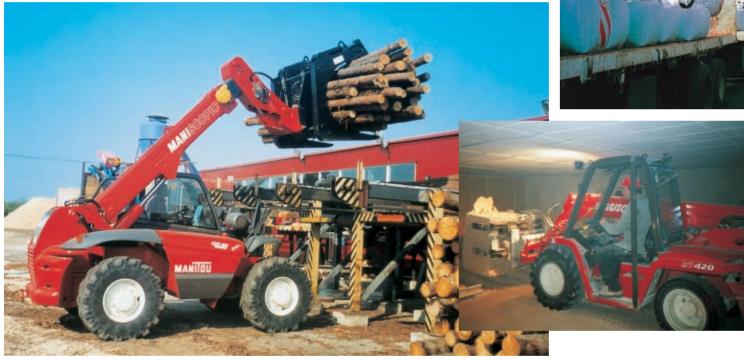

### **Construction - Public works**

#### **BUCKETS**

CONCRETE SKIPS

**CB 4X1** 

**CONCRETE MIXER BUCKET** 

FLOATING FORKS

Frame leveller 10°/10°

FORK MOUNTED ADJUSTABLE HOOK JIB

**HYDRAULIC WINCH** 