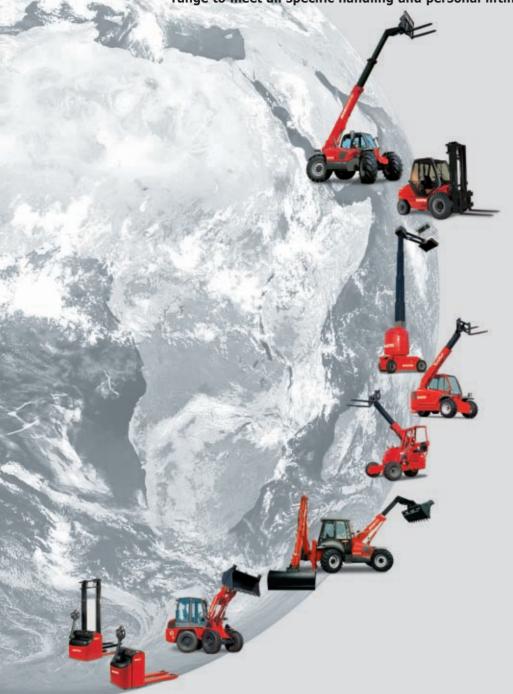

#### Manitou, material handling world leader

Inventor of the rough terrain forklift truck, Manitou offers today the most comprehensive range to meet all specific handling and personal lifting requirements :

Telescopic trucks

MANISCOPIC

Rough terrain and semi industrial masted trucks

**MANITOU** 

Access equipment

**MANIACCESS** 

Compact telescopic handler

Twisco

Truck mounted forklifts

MANITRANSIT

Backhoe/Loader with telescopic boom

MANIHOE

Swinging arm and articulated wheeled loaders

MANILOADER

Electric pallet trucks and electric stackers

MANILEC