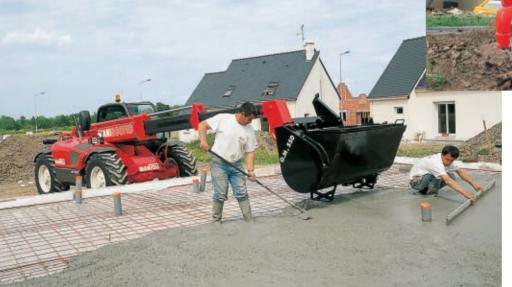

#### **BUCKETS**

CONCRETE SKIPS

**CB 4X1** 

**CONCRETE MIXER BUCKET** 

FLOATING FORKS

Frame leveller 10°/10°

FORK MOUNTED ADJUSTABLE HOOK JIB

**HYDRAULIC WINCH** 