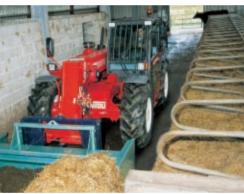

## **Agriculture**

**BUCKET WITH GRAB** 

**MANURE FORKS** (with and without grab)

**FBG** 

**BALE FORK** (square bales)

**SILAGE UNLOADER & DISTRIBUTOR** 

**CBA** with rotor