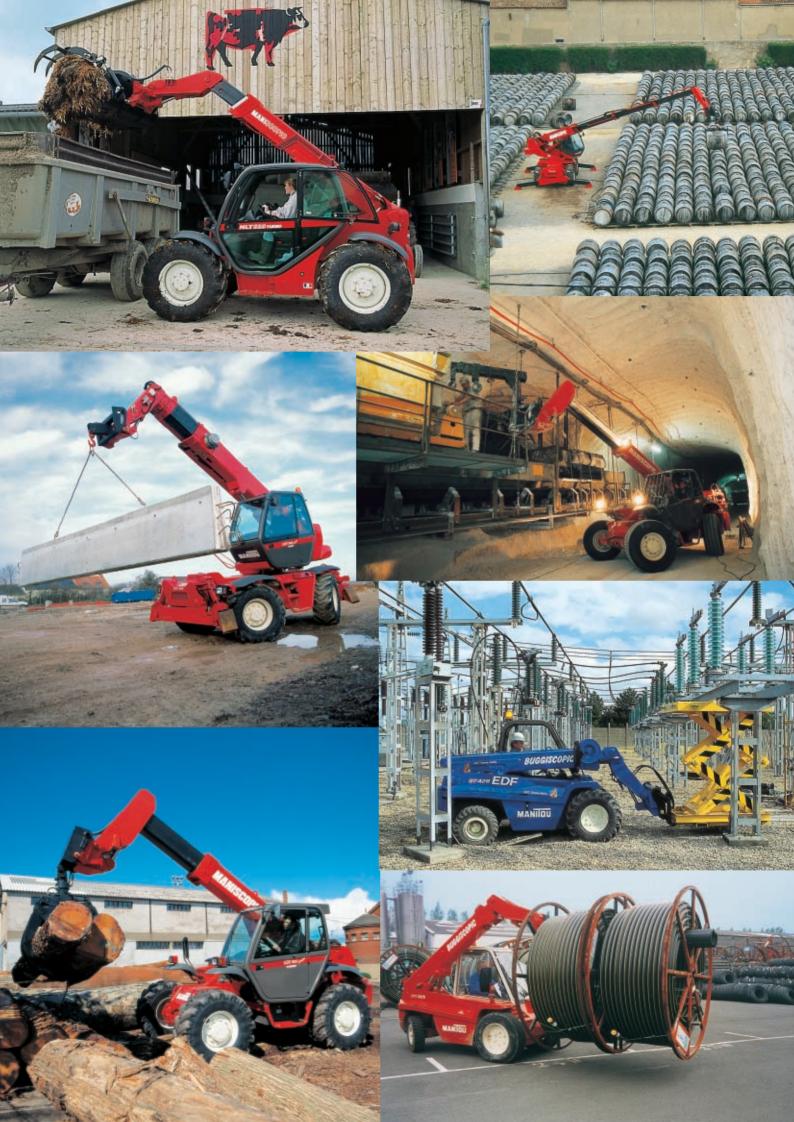

#### Manitou, material handling world leader

Inventor of the rough terrain forklift truck, Manitou offers today the most comprehensive range to meet all specific handling and personal lifting requirements :

Telescopic trucks

MANISCOPIC

Rough terrain and semi industrial masted trucks

**MANITOU** 

Access equipment

**MANIACCESS** 

Compact telescopic handler

Twisco

Truck mounted forklifts

MANITRANSIT

Backhoe/Loader with telescopic boom

MANIHOE

Swinging arm and articulated wheeled loaders

MANILOADER

Electric pallet trucks and electric stackers

MANILEC