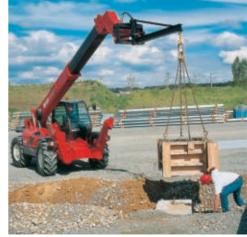

#### **BUCKETS**

CONCRETE SKIPS

**CB 4X1** 

**CONCRETE MIXER BUCKET** 

FLOATING FORKS

Frame leveller 10°/10°

FORK MOUNTED ADJUSTABLE HOOK JIB

**HYDRAULIC WINCH** 